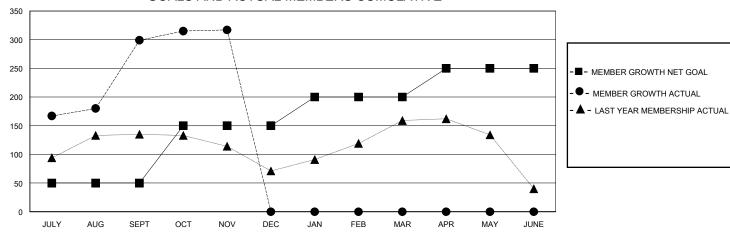

## District 317 B

GMT: LOCATION INDIA GMT CA

| Clubs         |               |             |               | Members               |                       |                         |                                                    |  |
|---------------|---------------|-------------|---------------|-----------------------|-----------------------|-------------------------|----------------------------------------------------|--|
|               | RESULTS FOR   | R 2023-2024 |               | RESULTS FOR 2023-2024 |                       |                         |                                                    |  |
| QUARTER       | NEW CLUB GOAL | NEW CLUBS   | DROPPED CLUBS | QUARTER MEMB          | ER GROWTH NET<br>GOAL | MEMBER GROWTH<br>ACTUAL | DROPPED<br>MEMBERS ACTUAL<br>(including transfers) |  |
| JULY/AUG/SEPT | 5             | 6           | 0             | JULY/AUG/SEPT         | 50                    | 371                     | 65                                                 |  |
| OCT/NOV/DEC   | 0             | 1           | 0             | OCT/NOV/DEC           | 100                   | 51                      | 32                                                 |  |
| JAN/FEB/MAR   | 5             | 0           | 0             | JAN/FEB/MAR           | 50                    | 0                       | 0                                                  |  |
| APR/MAY/JUNE  | 0             | 0           | 0             | APR/MAY/JUNE          | 50                    | 0                       | 0                                                  |  |

## GOALS AND ACTUAL MEMBERS CUMULATIVE

| DROPPED CLUBS: 0 |    | 61 CLUBS OF 111 ADDED 1 OR MORE<br>NEW MEMBERS | GENDER DISTRIBUTION  MALE 3,009 (78.07%) |              |       |
|------------------|----|------------------------------------------------|------------------------------------------|--------------|-------|
| DROPPED MEMBERS  |    |                                                | FEMALE                                   | 845 (21.93%) |       |
| DECEASED         | 5  | CLICK HERE FOR CUMULATIVE                      | TOTAL FAMILY UNIT MEMBERS                |              | 1,336 |
| CLUB CANCELLED 0 |    | MEMBERSHIP DATA                                |                                          |              | 734   |
| OTHER            | 92 |                                                | FAMILY MEMBERS PAYING HALF               |              | 734   |
| TOTAL            | 97 |                                                |                                          |              |       |